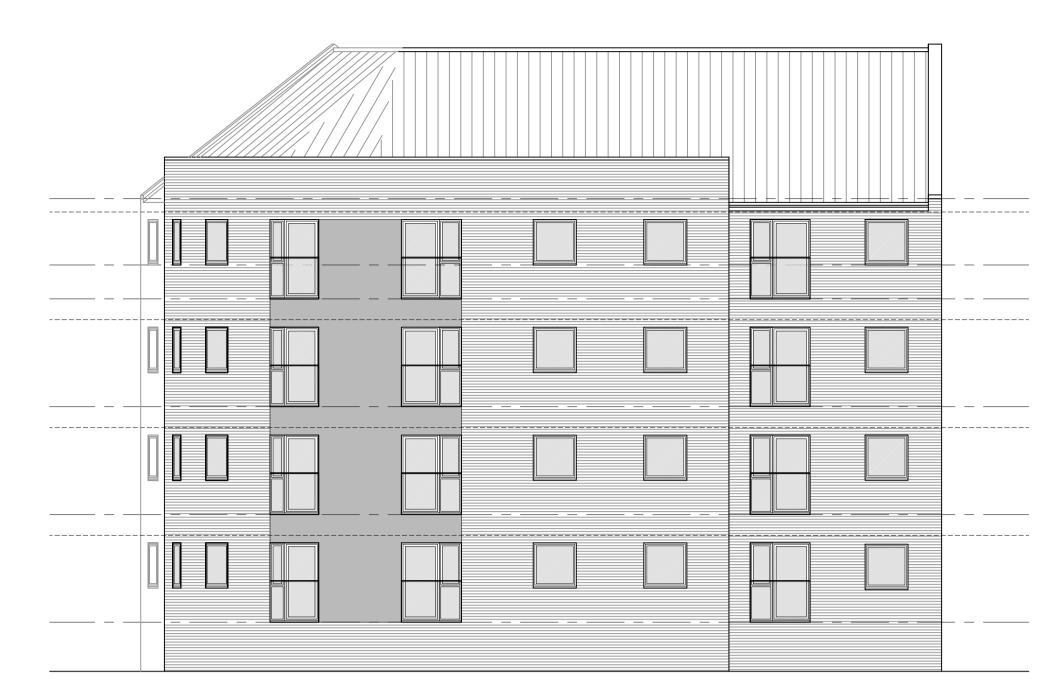

Precedent Image

**Proposed East Facing Elevation** 1:100

CONVAMORE ROAD

Proposed Site Plan/ Ground Floor Plan 1:100

BEDROOM (12.1m2) LOUNGE CIRCULATION BEDROOM BATHROOM UNIT 4 (45m2) KITCHEN KITCHEN (22.5m2) LOUNGE BEDROOM LOUNGE UNIT 3 LOUNGE