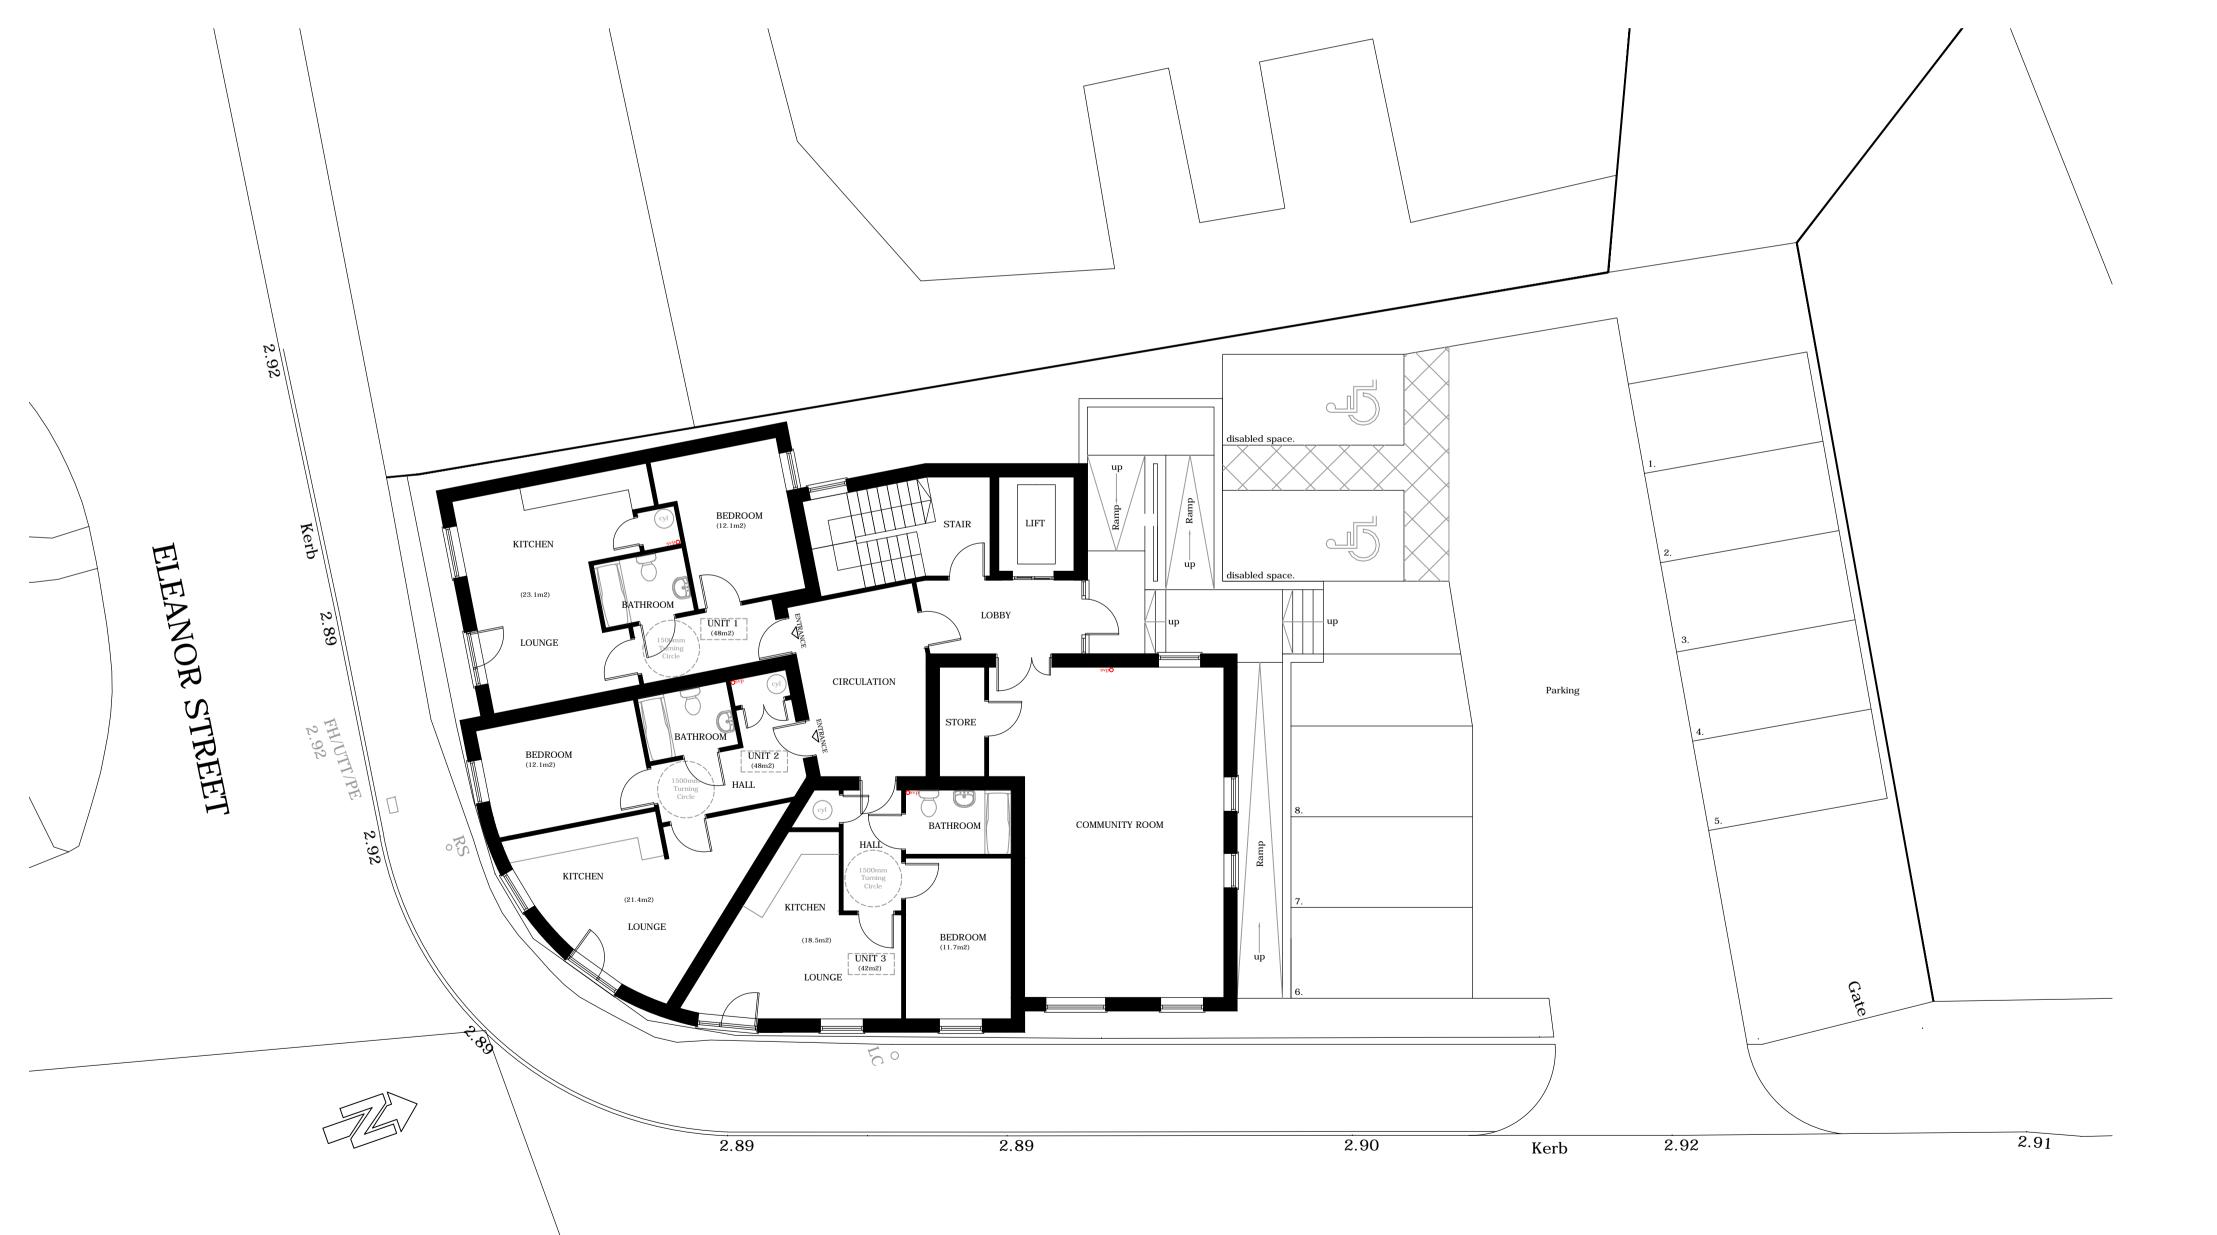

Precedent Image

**Proposed East Facing Elevation** 1:100

CONVAMORE ROAD

Proposed Site Plan/ Ground Floor Plan 1:100

BEDROOM (12.1m2) LOUNGE CIRCULATION BEDROOM BATHROOM UNIT 4 (45m2) KITCHEN KITCHEN (22.5m2) LOUNGE BEDROOM LOUNGE UNIT 3 LOUNGE